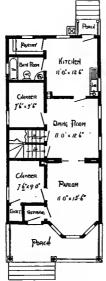

Design No. 2003

First Floor Plan

Second Floor Plan

#### Size: Width, 19 feet 10 inches; length, 38 feet, exclusive of porches

Blue prints consist of basement plan; first and second floor plans; front, two side elevations; wall sections and all necessary interior details. Specifications consist of about twenty pages of typewritten matter.

Full and complete working plans and specifications of this house will be furnished for \$5.00. Cost of this house is from about \$2,550,00 to about \$2,800.00, according to the locality in which it is built.